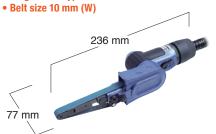

|                  | •                  |        |
| 5        | TB09996 | Bracket 6 Ass'y         | 1 set      | •                |                    |        |
| 6        | TP14770 | Shoe 6                  | 1 piece    | •                |                    |        |
| 7        | TB10191 | Convex Shoe             | 1 piece    |                  |                    |        |















#### **Pneumatic Belt Sander**

# **BABY BELTON**

# Ideal for deburring, chamfering, bead grinding, and polishing applications

- · Compact and lightweight, yet powerful
- · Alternative rotation direction
- Ergonomically designed for left or right hand operator convenience

# **BABY BELTON-10** Model BB-10B C€

Lever switch type



# **BABY BELTON-10** Model BB-10B Non-CE

Ring switch type



# **BABY BELTON-20 Model BB-20 C€**

• Belt size 20 mm (W)



| Specifications            |                         |                                                                                                                                                                                                       |                                                                                                                                                                                                           |                                                                                                                                                                                                                            |  |
|---------------------------|-----------------------