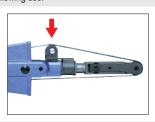

# Belt Speed Adjustment

Belt speed can be easily adjusted by turning the adjust valve with a screwdriver.