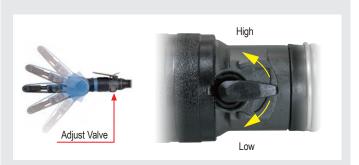

# Belt Speed Adjustment

Belt speed can be easily adjusted by turning the adjust valve with a screwdriver.

# Belt Speed Adjustment (BB-20)

Belt speed can be easily adjusted by turning the adjust valve without a tool.