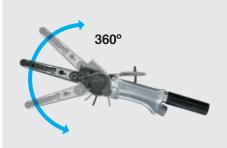

# Adjustable angle for efficient operation

Guard angle can be changed freely in accordance with the working position and shape of the workpiece.