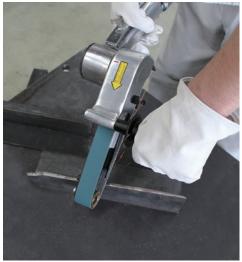

**Pneumatic Belt Sander** 

# Ideal for sanding and grinding in narrow spaces, recessed areas and on curved surfaces

- Quick belt change
- Rear exhaust system

# Easy belt change

Abrasive belt can be changed easily. \*Rotate and open the cover when changing.