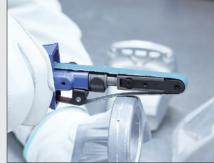

**Pneumatic Belt Sander** 

# **BELTON**

# Ideal for sanding and grinding in narrow spaces, recessed areas and on curved surfaces

- Quick belt change
- Rear exhaust system