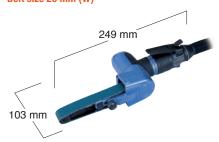

## **BELTON-30**

Model **B-30CL C€** 

• Belt size 30 mm (W)

| Specifications            |                         |                                                                                                                                                                                                                                                       |                                                                                                                                                                                                                                                                                                                                                                                                                                                                                                                                                                                                                                                                                                                                                                                                                                                                                                                                                                                                                                                                                                                                                                                                                                                                                                                                                                                                                                                                                                                                                                                                                                                                                                                                                                                                                                                                                                                                                                                                                                                                                                                               |          |                                                                                                                                                                                                      |
|---------------------------|-------------------------|-------------------------------------------------------------------------------------------------------------------------------------------------------------------------------------------------------------------------------------------------------|-------------------------------------------------------------------------------------------------------------------------------------------------------------------------------------------------------------------------------------------------------------------------------------------------------------------------------------------------------------------------------------------------------------------------------------------------------------------------------------------------------------------------------------------------------------------------------------------------------------------------------------------------------------------------------------------------------------------------------------------------------------------------------------------------------------------------------------------------------------------------------------------------------------------------------------------------------------------------------------------------------------------------------------------------------------------------------------------------------------------------------------------------------------------------------------------------------------------------------------------------------------------------------------------------------------------------------------------------------------------------------------------------------------------------------------------------------------------------------------------------------------------------------------------------------------------------------------------------------------------------------------------------------------------------------------------------------------------------------------------------------------------------------------------------------------------------------------------------------------------------------------------------------------------------------------------------------------------------------------------------------------------------------------------------------------------------------------------------------------------------------|----------|------------------------------------------------------------------------------------------------------------------------------------------------------------------------------------------------------|
| Model                     |                         | B-10CL                                                                                                                                                                                                                                                | B-20CL                                                                                                                                                                                                                                                                                                                                                                                                                                                                                                                                                                                                                                                                                                                                                                                                                                                                                                                                                                                                                                                                                                                                                                                                                                                                                                                                                                                                                                                                                                                                                                                                                                                                                                                                                                                                                                                                                                                                                                                                                                                                                                                        | B-20CL-A | B-30CL                                                                                                                                                                                               |
| Air Pressure              | MPa (kgf/cm²)           |                                                                                                                                                                                                                                                       | 0.6                                                                                                                                                                                                                                                                                                                                                                                                                                                                                                                                                                                                                                                                                                                                                                                                                                                                                                                                                                                                                                                                                                                                                                                                                                                                                                                                                                                                                                                                                                                                                                                                                                                                                                                                                                                                                                                                                                                                                                                                                                                                                                                           | (6)      |                                                                                                                                                                                                      |
| Air Consumption (No-load) | m³/min                  | 0.4                                                                                                                                                                                                                                                   | 0.                                                                                                                                                                                                                                                                                                                                                                                                                                                                                                                                                                                                                                                                                                                                                                                                                                                                                                                                                                                                                                                                                                                                                                                                                                                                                                                                                                                                                                                                                                                                                                                                                                                                                                                                                                                                                                                                                                                                                                                                                                                                                                                            | 48       | 0.82                                                                                                                                                                                                 |
| Free Speed                | min <sup>-1</sup> (rpm) | 17000                                                                                                                                                                                                                                                 | 18                                                                                                                                                                                                                                                                                                                                                                                                                                                                                                                                                                                                                                                                                                                                                                                                                                                                                                                                                                                                                                                                                                                                                                                                                                                                                                                                                                                                                                                                                                                                                                                                                                                                                                                                                                                                                                                                                                                                                                                                                                                                                                                            | 000      | 15000                                                                                                                                                                                                |
| Belt Speed                | m/min                   | 1120                                                                                                                                                                                                                                                  | 27                                                                                                                                                                                                                                                                                                                                                                                                                                                                                                                                                                                                                                                                                                                                                                                                                                                                                                                                                                                                                                                                                                                                                                                                                                                                                                                                                                                                                                                                                                                                                                                                                                                                                                                                                                                                                                                                                                                                                                                                                                                                                                                            | 70       | 2310                                                                                                                                                                                                 |
| Belt Size                 | mm                      | 10 x 330                                                                                                                                                                                                                                              | 20 x 520                                                                                                                                                                                                                                                                                                                                                                                                                                                                                                                                                                                                                                                                                                                                                                                                                                                                                                                                                                                                                                                                                                                                                                                                                                                                                                                                                                                                                                                                                                                                                                                                                                                                                                                                                                                                                                                                                                                                                                                                                                                                                                                      |          | 30 x 540                                                                                                                                                                                             |
| Inlet Size                |                         |                                                                                                                                                                                                                                                       | Rc 1/4                                                                                                                                                                                                                                                                                                                                                                                                                                                                                                                                                                                                                                                                                                                                                                                                                                                                                                                                                                                                                                                                                                                                                                                                                                                                                                                                                                                                                                                                                                                                                                                                                                                                                                                                                                                                                                                                                                                                                                                                                                                                                                                        |          |                                                                                                                                                                                                      |
| Mass (Weight)             | kg                      | 0.9                                                                                                                                                                                                                                                   | 1.6                                                                                                                                                                                                                                                                                                                                                                                                                                                                                                                                                                                                                                                                                                                                                                                                                                                                                                                                                                                                                                                                                                                                                                                                                                                                                                                                                                                                                                                                                                                                                                                                                                                                                                                                                                                                                                                                                                                                                                                                                                                                                                                           | 1.5      | 2.4                                                                                                                                                                                                  |
| Accessories Included      |                         | 2 pieces of Abrasive Belt Z#60 x 10 mm (1 piece installed)     Abrasive Belt Z#80 x 10 mm     Abrasive Belt Z#100 x 10 mm     Abrasive Belt Z#120 x 10 mm     1.5 mm Hex. Socket Screw Key     4 mm Hex. Socket Screw Key     Bushing R 1/4 x NPT 1/4 | 2 pieces of Abrasive Belt Z#60 x 20 mm (1 piece installed) Abrasive Belt Z#80 x 20 mm Abrasive Belt Z#100 x 20 mm Abrasive Belt Z#120 x 20 mm Selve Belt Z#120 x 20 mm Sel |          | 2 pieces of Abrasive Belt Z#60 x 30 mm (1 piece installed)     Abrasive Belt Z#80 x 30 mm     Abrasive Belt Z#100 x 30 mm     5 mm Hex. Socket Screw Key     Handle Assy     Bushing R 1/4 x NPT 1/4 |