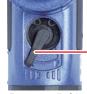

# **Adjusting FR Valve**

The rotation speed can also be adjusted by the angle of the lever.

FR Valve

Forward (right)

Reverse (left)