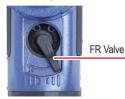

### Easy switching of belt rotation direction (BB-10B)

By adjusting the lever of the FR valve, the rotation direction of the abrasive belt can be changed. The direction of the chip splash can be changed by switching the rotation direction. The rotation speed can also be adjusted by the angle of the lever.

# **Adjusting FR Valve**

The rotation speed can also be adjusted by the angle of the lever.

FR Valve

Forward (right)

Reverse (left)