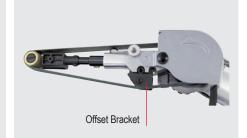

# Curved surface grinding

Curved surface grinding is possible by using the Offset Bracket (Optional).