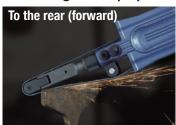

### Easy switching of belt rotation direction (BB-10B)

By adjusting the lever of the FR valve, the rotation direction of the abrasive belt can be changed. The direction of the chip splash can be changed by switching the rotation direction. The rotation speed can also be adjusted by the angle of the lever.

### Controlling the chip splash direction

# **Adjusting FR Valve**

The rotation speed can also be adjusted by the angle of the lever.

FR Valve

Forward (right)

Reverse (left)