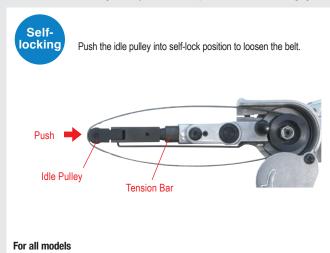

# Easy belt change

Abrasive belt can be changed easily. \*Rotate and open the cover when changing.