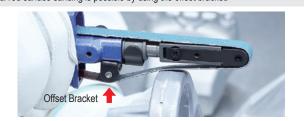

# Curved surface grinding

Curved surface grinding is possible by using the Offset Bracket (Optional).

### Sanding for curved surfaces

Curved surface sanding is possible by using the offset bracket.