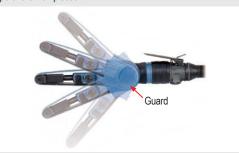

# Adjustable angle for efficient operation

Guard angle can be changed freely in accordance with the working position and shape of the workpiece.

### Guard position is adjustable (BB-20)

Guard angle can be changed freely in accordance with the working position and shape of the workpieces.