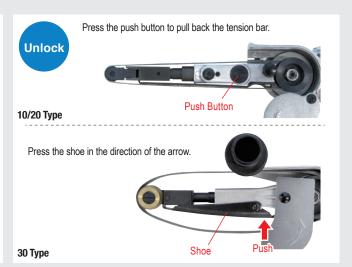

# Easy belt change

Abrasive belt can be changed easily. \*Rotate and open the cover when changing.