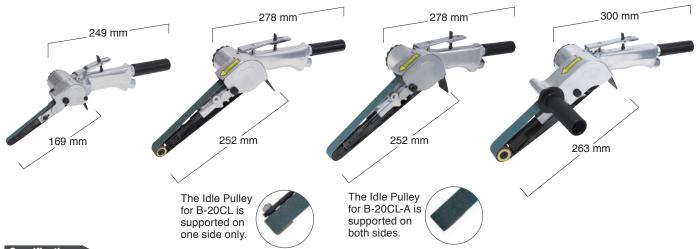

# BELTON-10 Model **B-10CL** CE

• Belt size 10 mm (W)

# BELTON-20 Model **B-20CL** CE

• Belt size 20 mm (W)

# BELTON-20 Model B-20CL-A CE

Belt size 20 mm (W)

## **BELTON-30**

Model **B-30CL C€** 

• Belt size 30 mm (W)

| Specifications            |                         |                                                                                                                                                                                                                                                       |                                                                                                                                                                                                                                                                                                                                                                                                                                                                                                                                                                                                                                                                                                                                                                                                                                                                                                                                                                                                                                                                                                                                                                                                                                                                                                                                                                                                                                                                                                                                                                                                                                                                                                                                                                                                                                                                                                                                                                                                                                                                                                                               |          |                                                                                                                                                                                                      |
|---------------------------|-------------------------|-------------------------------------------------------------------------------------------------------------------------------------------------------------------------------------------------------------------------------------------------------|-------------------------------------------------------------------------------------------------------------------------------------------------------------------------------------------------------------------------------------------------------------------------------------------------------------------------------------------------------------------------------------------------------------------------------------------------------------------------------------------------------------------------------------------------------------------------------------------------------------------------------------------------------------------------------------------------------------------------------------------------------------------------------------------------------------------------------------------------------------------------------------------------------------------------------------------------------------------------------------------------------------------------------------------------------------------------------------------------------------------------------------------------------------------------------------------------------------------------------------------------------------------------------------------------------------------------------------------------------------------------------------------------------------------------------------------------------------------------------------------------------------------------------------------------------------------------------------------------------------------------------------------------------------------------------------------------------------------------------------------------------------------------------------------------------------------------------------------------------------------------------------------------------------------------------------------------------------------------------------------------------------------------------------------------------------------------------------------------------------------------------|----------|------------------------------------------------------------------------------------------------------------------------------------------------------------------------------------------------------|
| Model                     |                         | B-10CL                                                                                                                                                                                                                                                | B-20CL                                                                                                                                                                                                                                                                                                                                                                                                                                                                                                                                                                                                                                                                                                                                                                                                                                                                                                                                                                                                                                                                                                                                                                                                                                                                                                                                                                                                                                                                                                                                                                                                                                                                                                                                                                                                                                                                                                                                                                                                                                                                                                                        | B-20CL-A | B-30CL                                                                                                                                                                                               |
| Air Pressure              | MPa (kgf/cm²)           |                                                                                                                                                                                                                                                       | 0.6                                                                                                                                                                                                                                                                                                                                                                                                                                                                                                                                                                                                                                                                                                                                                                                                                                                                                                                                                                                                                                                                                                                                                                                                                                                                                                                                                                                                                                                                                                                                                                                                                                                                                                                                                                                                                                                                                                                                                                                                                                                                                                                           | (6)      |                                                                                                                                                                                                      |
| Air Consumption (No-load) | m³/min                  | 0.4                                                                                                                                                                                                                                                   | 0.                                                                                                                                                                                                                                                                                                                                                                                                                                                                                                                                                                                                                                                                                                                                                                                                                                                                                                                                                                                                                                                                                                                                                                                                                                                                                                                                                                                                                                                                                                                                                                                                                                                                                                                                                                                                                                                                                                                                                                                                                                                                                                                            | 48       | 0.82                                                                                                                                                                                                 |
| Free Speed                | min <sup>-1</sup> (rpm) | 17000                                                                                                                                                                                                                                                 | 18                                                                                                                                                                                                                                                                                                                                                                                                                                                                                                                                                                                                                                                                                                                                                                                                                                                                                                                                                                                                                                                                                                                                                                                                                                                                                                                                                                                                                                                                                                                                                                                                                                                                                                                                                                                                                                                                                                                                                                                                                                                                                                                            | 000      | 15000                                                                                                                                                                                                |
| Belt Speed                | m/min                   | 1120                                                                                                                                                                                                                                                  | 27                                                                                                                                                                                                                                                                                                                                                                                                                                                                                                                                                                                                                                                                                                                                                                                                                                                                                                                                                                                                                                                                                                                                                                                                                                                                                                                                                                                                                                                                                                                                                                                                                                                                                                                                                                                                                                                                                                                                                                                                                                                                                                                            | 70       | 2310                                                                                                                                                                                                 |
| Belt Size                 | mm                      | 10 x 330                                                                                                                                                                                                                                              | 20 x 520                                                                                                                                                                                                                                                                                                                                                                                                                                                                                                                                                                                                                                                                                                                                                                                                                                                                                                                                                                                                                                                                                                                                                                                                                                                                                                                                                                                                                                                                                                                                                                                                                                                                                                                                                                                                                                                                                                                                                                                                                                                                                                                      |          | 30 x 540                                                                                                                                                                                             |
| Inlet Size                |                         |                                                                                                                                                                                                                                                       | Rc 1/4                                                                                                                                                                                                                                                                                                                                                                                                                                                                                                                                                                                                                                                                                                                                                                                                                                                                                                                                                                                                                                                                                                                                                                                                                                                                                                                                                                                                                                                                                                                                                                                                                                                                                                                                                                                                                                                                                                                                                                                                                                                                                                                        |          |                                                                                                                                                                                                      |
| Mass (Weight)             | kg                      | 0.9                                                                                                                                                                                                                                                   | 1.6                                                                                                                                                                                                                                                                                                                                                                                                                                                                                                                                                                                                                                                                                                                                                                                                                                                                                                                                                                                                                                                                                                                                                                                                                                                                                                                                                                                                                                                                                                                                                                                                                                                                                                                                                                                                                                                                                                                                                                                                                                                                                                                           | 1.5      | 2.4                                                                                                                                                                                                  |
| Accessories Included      |                         | 2 pieces of Abrasive Belt Z#60 x 10 mm (1 piece installed)     Abrasive Belt Z#80 x 10 mm     Abrasive Belt Z#100 x 10 mm     Abrasive Belt Z#120 x 10 mm     1.5 mm Hex. Socket Screw Key     4 mm Hex. Socket Screw Key     Bushing R 1/4 x NPT 1/4 | 2 pieces of Abrasive Belt Z#60 x 20 mm (1 piece installed) Abrasive Belt Z#80 x 20 mm Abrasive Belt Z#100 x 20 mm Abrasive Belt Z#120 x 20 mm Selve Belt Z#120 x 20 mm Sel |          | 2 pieces of Abrasive Belt Z#60 x 30 mm (1 piece installed)     Abrasive Belt Z#80 x 30 mm     Abrasive Belt Z#100 x 30 mm     5 mm Hex. Socket Screw Key     Handle Assy     Bushing R 1/4 x NPT 1/4 |