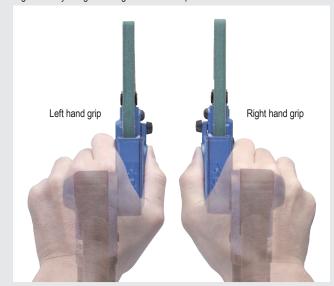

# Ideal for deburring, chamfering, bead grinding, and polishing applications

- · Compact and lightweight, yet powerful
- · Alternative rotation direction
- Ergonomically designed for left or right hand operator convenience

### The throttle lever can be turned by 180 degrees.

Ergonomically designed for right or left hand operator convenience