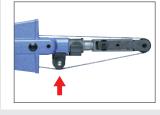

# Adjustable angle for efficient operation

Guard angle can be changed freely in accordance with the working position and shape of the workpiece.