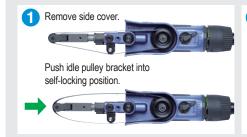

#### The offset bracket can be positioned up or down.

Push-in offset bracket pulley allows the following use.