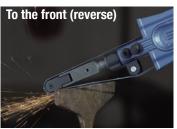

### Easy switching of belt rotation direction (BB-10B)

By adjusting the lever of the FR valve, the rotation direction of the abrasive belt can be changed. The direction of the chip splash can be changed by switching the rotation direction. The rotation speed can also be adjusted by the angle of the lever.

### Controlling the chip splash direction

# **Adjusting FR Valve**

The rotation speed can also be adjusted by the angle of the lever.

FR Valve

Forward (right)

Reverse (left)