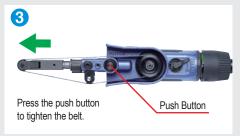

# Belt Speed Adjustment

Belt speed can be easily adjusted by turning the adjust valve with a screwdriver.