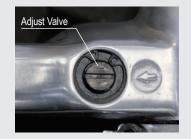

# Belt Speed Adjustment

Belt speed can be easily adjusted by turning the adjust valve with a screwdriver.