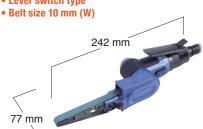

|
| 4        | TB09938 | Finger Pad Ass'y        | 1 set      |                  | •                  |        |
| 5        | TB09996 | Bracket 6 Ass'y         | 1 set      | •                |                    |        |
| 6        | TP14770 | Shoe 6                  | 1 piece    | •                |                    |        |
| 7        | TB10191 | Convex Shoe             | 1 piece    |                  |                    |        |















#### **Pneumatic Belt Sander**

# **BABY BELTON**

# Ideal for deburring, chamfering, bead grinding, and polishing applications

- · Compact and lightweight, yet powerful
- · Alternative rotation direction
- Ergonomically designed for left or right hand operator convenience

# **BABY BELTON-10** Model BB-10B C€

Lever switch type



# **BABY BELTON-10** Model BB-10B Non-CE

Ring switch type



# **BABY BELTON-20 Model BB-20 C€**

• Belt size 20 mm (W)



| Specifications            |                         |                                                                                                                                                                                                       |                                                                                                                                                                                                           |