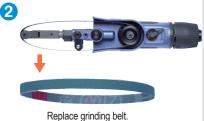

# Easy belt change

Abrasive belt can be changed easily. \*Rotate and open the cover when changing.