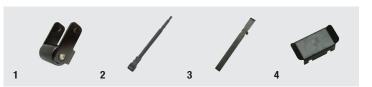

# Optional Parts

|          |         |                         |            | Applicable Model |                    |        |
|----------|---------|-------------------------|------------|------------------|--------------------|--------|
| Ref. No. | PN      | Description             | Sales Unit | B-10CL           | B-20CL<br>B-20CL-A | B-30CL |
| 1        | TB09997 | Offset Bracket 10 Ass'y | 1 set      | •                |                    |        |
| 2        | TB10192 | Offset Bracket 20 Ass'y | 1 set      |                  | •                  |        |
| 3        | TB08150 | Offset Bracket 30 Ass'y | 1 set      |                  |                    | •      |
| 4        | TB09938 | Finger Pad Ass'y        | 1 set      |                  | •                  |        |
| 5        | TB09996 | Bracket 6 Ass'y         | 1 set      | •                |                    |        |
| 6        | TP14770 | Shoe 6                  | 1 piece    | •                |                    |        |
| 7        | TB10191 | Convex Shoe             | 1 piece    |                  |                    |        |